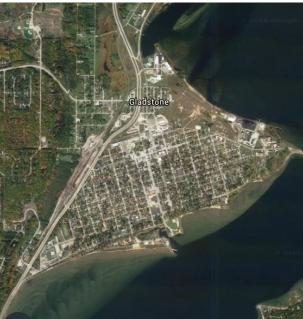

In 2018, Place + Main Advisors were contracted with the City of Gladstone and the Gladstone Downtown Development Authority (DDA) to create a market analysis and marketing materials for the city's premiere redevelopment property, the North Shore. Place + Main Advisors created two-stage market analysis for the City of Gladstone which included general demographics, market conditions and trends, and a retail gap analysis to benefit the entire DDA area. The analysis also included specific recommendations for the North Shore property itself, including a mix of residential uses ranging from single family to stacked condos to senior housing or multi-family apartments. Additionally, Place + Main Advisors created several specific marketing pieces for the city to use for recruiting a qualified developer to the site. These materials included a two-page flier format, an eleven-page Request for Qualifications (RFQ), and a promotional video using drone footage of the site.

North Shore Market Analysis & Request for Qualifications (RFQ) Gladstone, MI